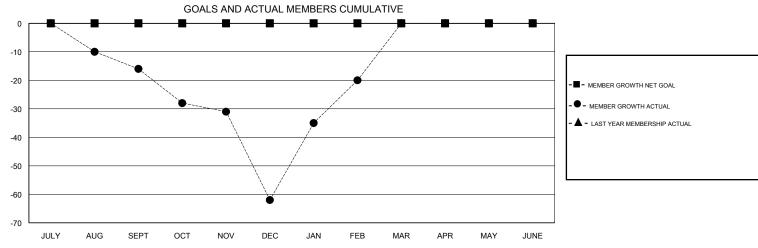

## MONTHLY MEMBERSHIP PROGRESS REPORT

District 24 L

Results as of: 02/28/2019



## 

JUNE



| DROPPED CLUBS: 0  DROPPED MEMBERS |          | 49 CLUBS OF 98 ADDED 1 OR MORE<br>NEW MEMBERS | GENDER DISTRIBUTION  MALE 1,840 (65.43%)  FEMALE 972 (34.57%)  Women Percentage Fiscal Year Goal: 0% |     |
|-----------------------------------|----------|-----------------------------------------------|------------------------------------------------------------------------------------------------------|-----|
| DECEASED                          | 34       | CLICK HERE FOR CUMULATIVE  MEMBERSHIP DATA    | TOTAL FAMILY UNIT MEMBERS                                                                            | 486 |
| CLUB CANCELLED OTHER              | 0<br>158 |                                               | FAMILY MEMBERS PAYING HALF 2-