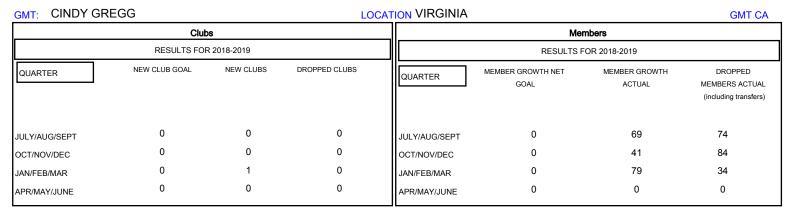

## MONTHLY MEMBERSHIP PROGRESS REPORT

District 24 L

Results as of: 02/28/2019



## 

JUNE



| DROPPED CLUBS: 0  DROPPED MEMBERS |          | 49 CLUBS OF 98 ADDED 1 OR MORE<br>NEW MEMBERS | GENDER DISTRIBUTION  MALE 1,840 (65.43%)  FEMALE 972 (34.57%)  Women Percentage Fiscal Year Goal: 0% |     |
|-----------------------------------|----------|-----------------------------------------------|------------------------------------------------------------------------------------------------------|-----|
| DECEASED                          | 34       | CLICK HERE FOR CUMULATIVE  MEMBERSHIP DATA    | TOTAL FAMILY UNIT MEMBERS                                                                            | 486 |
| CLUB CANCELLED OTHER              | 0<br>158 |                                               | FAMILY MEMBERS PAYING HALF 2-